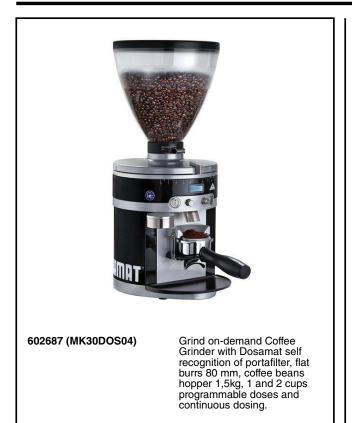

Coffee System Grind on-demand Coffee Grinder, Flat Burrs 80 mm

| ITEM #       |  |
|--------------|--|
| MODEL #      |  |
| NAME #       |  |
| <u>SIS #</u> |  |
| AIA #        |  |
|              |  |

#### Item No.

This professional automatic coffee grinder guarantees a fresh grind while offering baristas easy use and absolute precision. With the patented DOSAMAT® device, as soon as the porta-filter for 1 or 2 cups is placed in the grinder, it is automatically detected and recognized: the on-demand coffee grinder starts up automatically and grinds the preprogrammed coffee dose for 1 or 2 cups. Baristas know the value of its timesaving features and total precision!

#### **Main Features**

- DOSAMAT® patented technology: the grinder recognizes the 1 or 2 cups portafilter and executes the corresponding demand.
- The grinder have an electronic timer to program the dose setting, as well as continuous dose.
- The micrometric grinding regulation ensures exceptional accuracy and results.
- The on-demand grinders guarantee the freshest coffee and the highest quality in every cup brewed.