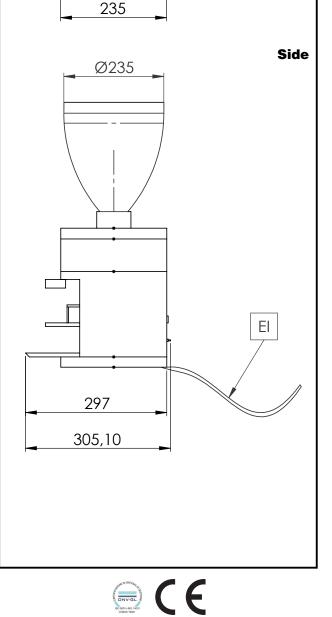

## Electric

Front

554

| Supply voltage:        |                   |
|------------------------|-------------------|
| 602687 (MK30DOS04)     | 230 V/1N ph/50 Hz |
| Electrical power max.: | 0.68 kW           |
| Plug type:             | CE-SCHUKO         |
|                        |                   |

### **Key Information:**

| External dimensions, Width:  | 235 mm              |
|------------------------------|---------------------|
| External dimensions, Depth:  | 305 mm              |
| External dimensions, Height: | 554 mm              |
| Net weight:                  | 14 kg               |
| Shipping weight:             | 16 kg               |
| Shipping height:             | 380 mm              |
| Shipping width:              | 580 mm              |
| Shipping depth:              | 320 mm              |
| Shipping volume:             | 0.07 m <sup>3</sup> |
|                              |                     |